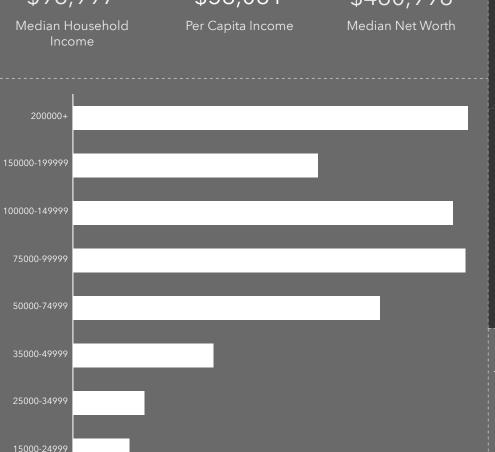

Bachelor's/Grad/Prof Degree

\$98,997

0-14999

\$460,998

20 40 60 80 100 120 140 160 180 200 220 240 <u>260 280</u>

HOUSEHOLD INCOME