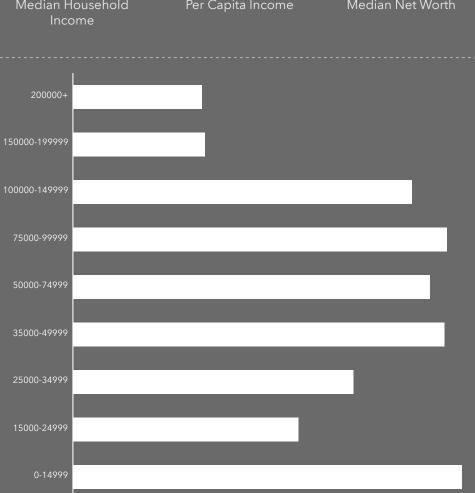

Bachelor's/Grad/Prof Degree

\$51,610

Median Household

Per Capita Income

\$52,879

Median Net Worth

HOUSEHOLD INCOME

800 1,000 1,200 1,400 1,600 1,800

Bachelor's/Grad/Prof Degree

\$54,737

150000-199999

100000-149999

75000-9999

35000-4999

0-14999

Median Household

Per Capita Income

500 1,000 1,500 2,000 2,500 3,000 3,500 4,000 4,500 5,000 5,500 6,000

HOUSEHOLD INCOME

\$85,491

Median Net Worth